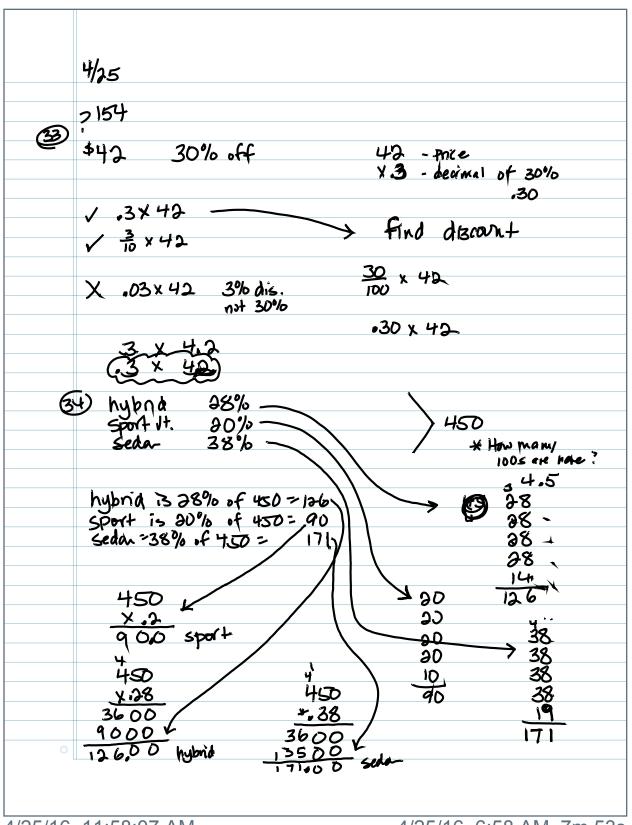

## Download this PDF to your computer and go to www.livescribe.com/player

On iOS or Android 4.4.2 or later, open the PDF in Livescribe+.

4/25/16, 11:58:07 AM

4/25/16, 6:58 AM, 7m 53s

```
4/25
    2154
3
    $42
              30% off
                                     42 - Ance
                                     X.3 - decimal of 30%
                                                    ,30
     J .3×42
                                 > find discount
     √ = ×42
                                   30 x 42
     X .03 x 42 3% dis.
                    not 30%
                                     .30 x 42
  34) hybnd 28% -
Sport It. 20% -
Seda- 38%
                                            450
                                               * How many 1005 are hore?
                                                   34.5
     hybrid is 28% of 450 = 126.
                                                   28
                                                   28 -
     Sport is 20% of 450=,90
      Sedan = 38% of 450 =
                                                   28 +
                                                    28
        450
                                        7 30
                                          20
          0,0 sport
                                          90
                                                   38
38
38
                                          20
        450
                                          10
                             450
        X.28
                            *,38
      9000
                           3600
               hybnid
```